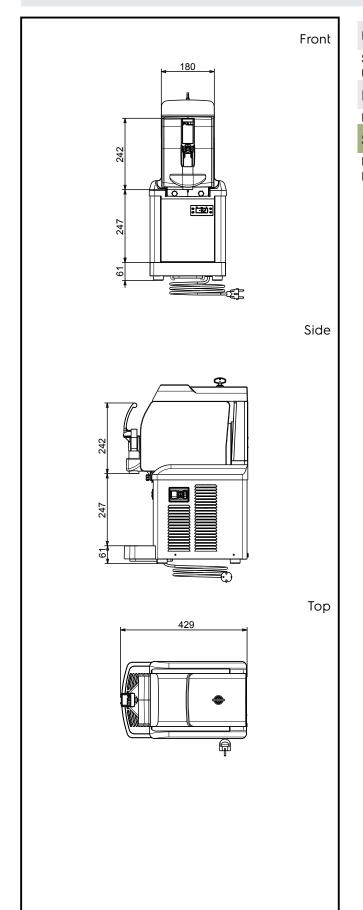

## Frozen Frozen granita and cream dispenser with 1 insulated bowl, led light with UK Plug

| Electric                                  |                                 |
|-------------------------------------------|---------------------------------|
| Supply voltage:<br>Electrical power max.: | 220-240 V/1 ph/50 Hz<br>0.28 kW |
| Key Information:                          |                                 |
| Net weight:                               | 28 kg                           |
| Sustainability                            |                                 |
| Refrigerant type:                         | R290                            |
| Refrigerant weight:                       | 68 g                            |